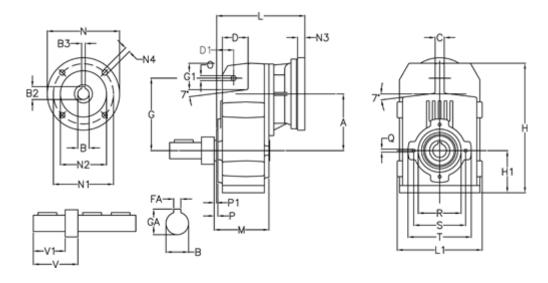

## **Measures**

D1 = 54.0

| FA = 10    | M = 125.0                                                    | Q = M10x17                                                                                               |
|------------|--------------------------------------------------------------|----------------------------------------------------------------------------------------------------------|
| G = 170    | N = 160                                                      | R = 110                                                                                                  |
| G1 = 84.0  | N1 = 130                                                     | S = 130                                                                                                  |
| GA = 38.0  | N2 = 110                                                     | T = 150                                                                                                  |
| H = 326.0  | N4 = M8x16                                                   | V = 93.0                                                                                                 |
| H1 = 102.0 | O = 13                                                       | V1 = 60                                                                                                  |
| L = 225.5  | P = 6.5                                                      |                                                                                                          |
|            | G = 170<br>G1 = 84.0<br>GA = 38.0<br>H = 326.0<br>H1 = 102.0 | G = 170 N = 160<br>G1 = 84.0 N1 = 130<br>GA = 38.0 N2 = 110<br>H = 326.0 N4 = M8x16<br>H1 = 102.0 O = 13 |

L1 = 210 P1 = 3.5